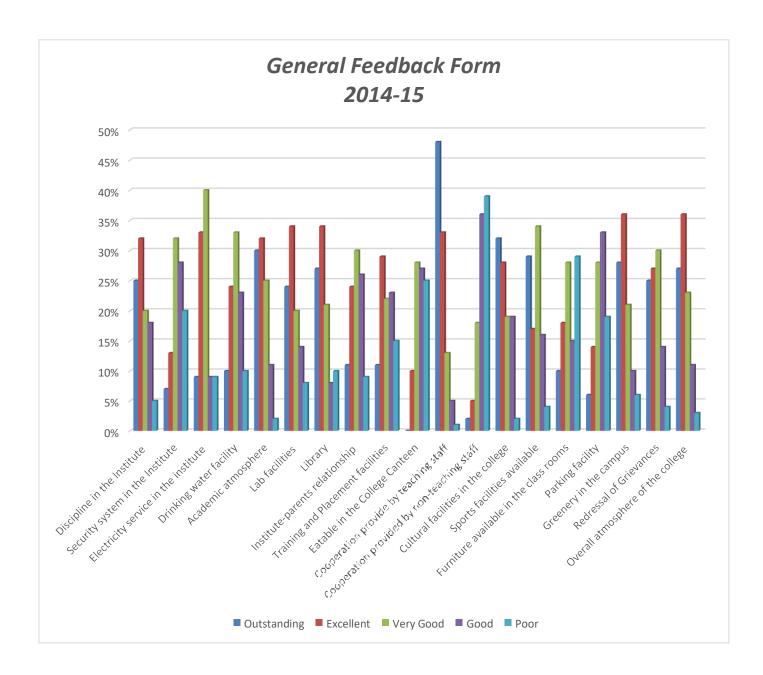

# D.A.V. COLLEGE BATHINDA (Pb.) General Feedback Form

Year 2014-15

#### Class in which you are studying \_

Instructions: (i) The Feedback form need not be signed by the student. (ii) The (√) the appropriate box:

| Sr. No. | Particulars                                | Outstanding | Excellent | Very Good | Good | Poor |
|---------|--------------------------------------------|-------------|-----------|-----------|------|------|
| 01      | Discipline in the Institute                | 23%         | 33%       | 22%       | 16%  | 6%   |
| 02      | Security system in the Institute           | 22%         | 29%       | 32%       | 13%  | 4%   |
| 03      | Electricity service in the institute       | 13%         | 36%       | 38%       | 6%   | 7%   |
| 04      | Drinking water facility                    | 25%         | 34%       | 26%       | 5%   | 10%  |
| 05      | Academic atmosphere                        | 31%         | 32%       | 25%       | 11%  | 1%   |
| 06      | Lab facilities                             | 5%          | 38%       | 19%       | 11%  | 27%  |
| 07      | Library                                    | 29%         | 8%        | 20%       | 10%  | 33%  |
| 08      | Institute-parents relationship             | 13%         | 23%       | 31%       | 24%  | 9%   |
| 09      | Training and Placement facilities          | 16%         | 37%       | 23%       | 16%  | 8%   |
| 10      | Eatable in the College Canteen             | 16%         | 24%       | 32%       | 20%  | 8%   |
| 11      | Cooperation provided by teaching staff     | 48%         | 34%       | 14%       | 3%   | 1%   |
| 12      | Cooperation provided by non-teaching staff | 18%         | 36%       | 39%       | 2%   | 5%   |
| 13      | Cultural facilities in the college         | 33%         | 30%       | 18%       | 17%  | 2%   |
| 14      | Sports facilities available                | 31%         | 19%       | 33%       | 14%  | 3%   |
| 15      | Furniture available in the class rooms     | 09%         | 19%       | 30%       | 27%  | 15%  |
| 16      | Parking facility                           | 07%         | 12%       | 32%       | 31%  | 18%  |
| 17      | Greenery in the campus                     | 4%          | 39%       | 20%       | 6%   | 30%  |
| 18      | Redressal of Grievances                    | 4%          | 12%       | 32%       | 28%  | 24%  |
| 19      | Overall atmosphere of the college          | 29%         | 39%       | 20%       | 10%  | 2%   |