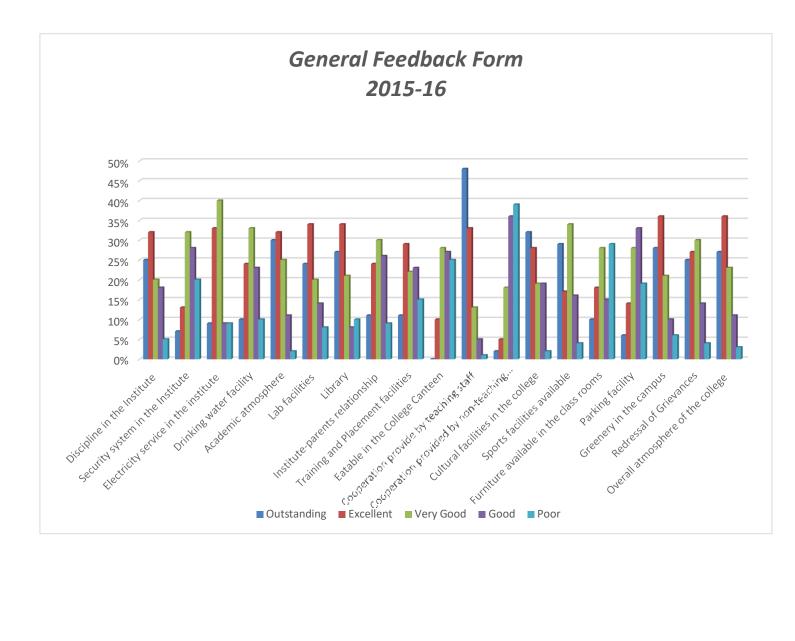

### D.A.V. COLLEGE BATHINDA (Pb.) General Feedback Form

Year 2015-16

Class in which you are studying \_\_\_\_\_

Instructions: (i) The Feedback form need not be signed by the student. (ii) The (√) the appropriate box:

| Sr. No. | Particulars                                | Outstanding | Excellent | Very Good | Good | Poor |
|---------|--------------------------------------------|-------------|-----------|-----------|------|------|
| 01      | Discipline in the Institute                | 25%         | 34%       | 25%       | 12%  | 4%   |
| 02      | Security system in the Institute           | 24%         | 28%       | 32%       | 12%  | 4%   |
| 03      | Electricity service in the institute       | 16%         | 34%       | 40%       | 5%   | 5%   |
| 04      | Drinking water facility                    | 26%         | 35%       | 25%       | 6%   | 8%   |
| 05      | Academic atmosphere                        | 29%         | 33%       | 28%       | 9%   | 1%   |
| 06      | Lab facilities                             | 11%         | 18%       | 19%       | 27%  | 25%  |
| 07      | Library                                    | 31%         | 31%       | 20%       | 10%  | 8%   |
| 08      | Institute-parents relationship             | 12%         | 22%       | 34%       | 25%  | 7%   |
| 09      | Training and Placement facilities          | 18%         | 36%       | 25%       | 14%  | 7%   |
| 10      | Eatable in the College Canteen             | 16%         | 24%       | 32%       | 20%  | 8%   |
| 11      | Cooperation provided by teaching staff     | 48%         | 37%       | 14%       | 1%   | 0%   |
| 12      | Cooperation provided by non-teaching staff | 37%         | 39%       | 20%       | 3%   | 1%   |
| 13      | Cultural facilities in the college         | 36%         | 27%       | 17%       | 19%  | 1%   |
| 14      | Sports facilities available                | 33%         | 22%       | 32%       | 11%  | 2%   |
| 15      | Furniture available in the class rooms     | 11%         | 20%       | 31%       | 25%  | 13%  |
| 16      | Parking facility                           | 08%         | 14%       | 34%       | 28%  | 16%  |
| 17      | Greenery in the campus                     | 29%         | 40%       | 21%       | 6%   | 4%   |
| 18      | Redressal of Grievances                    | 23%         | 31%       | 34%       | 8%   | 4%   |
| 19      | Overall atmosphere of the college          | 30%         | 38%       | 22%       | 8%   | 2%   |