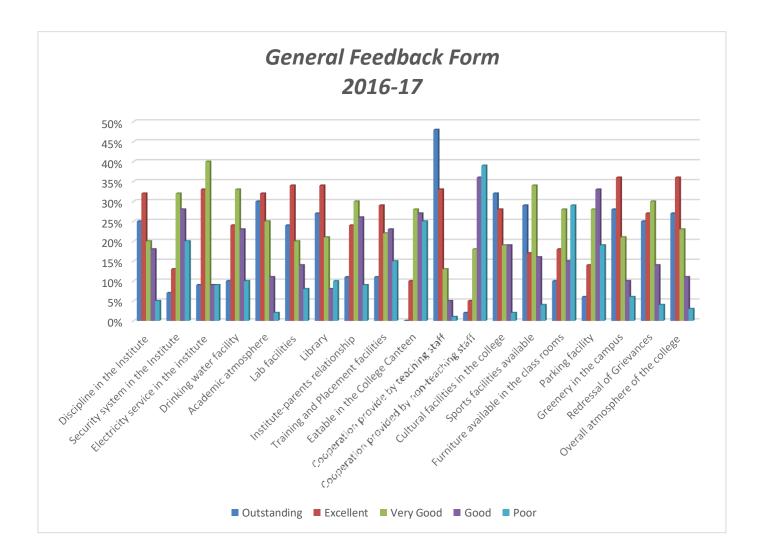

### D.A.V. COLLEGE BATHINDA (Pb.) General Feedback Form

Year 2016-17

#### Class in which you are studying \_

Instructions: (i) The Feedback form need not be signed by the student. (ii) The (√) the appropriate box:

| Sr. No. | Particulars                                | Outstanding | Excellent | Very Good | Good | Poor |
|---------|--------------------------------------------|-------------|-----------|-----------|------|------|
| 01      | Discipline in the Institute                | 26%         | 35%       | 27%       | 10%  | 2%   |
| 02      | Security system in the Institute           | 28%         | 26%       | 22%       | 22%  | 2%   |
| 03      | Electricity service in the institute       | 21%         | 39%       | 33%       | 5%   | 2%   |
| 04      | Drinking water facility                    | 38%         | 41%       | 21%       | 0%   | 0%   |
| 05      | Academic atmosphere                        | 29%         | 35%       | 21%       | 15%  | 0%   |
| 06      | Lab facilities                             | 33%         | 38%       | 16%       | 10%  | 3%   |
| 07      | Library                                    | 40%         | 33%       | 23%       | 4%   | 4%   |
| 08      | Institute-parents relationship             | 17%         | 26%       | 27%       | 25%  | 5%   |
| 09      | Training and Placement facilities          | 26%         | 37%       | 24%       | 9%   | 4%   |
| 10      | Eatable in the College Canteen             | 22%         | 28%       | 30%       | 14%  | 6%   |
| 11      | Cooperation provide by teaching staff      | 57%         | 28%       | 13%       | 2%   | 0%   |
| 12      | Cooperation provided by non-teaching staff | 36%         | 40%       | 19%       | 5%   | 0%   |
| 13      | Cultural facilities in the college         | 32%         | 31%       | 22%       | 15%  | 0%   |
| 14      | Sports facilities available                | 39%         | 26%       | 28%       | 7%   | 0%   |
| 15      | Furniture available in the class rooms     | 15%         | 22%       | 30%       | 23%  | 10%  |
| 16      | Parking facility                           | 10%         | 15%       | 36%       | 30%  | 9%   |
| 17      | Greenery in the campus                     | 29%         | 40%       | 23%       | 6%   | 2%   |
| 18      | Redressal of Grievances                    | 24%         | 36%       | 25%       | 13%  | 2%   |
| 19      | Overall atmosphere of the college          | 31%         | 41%       | 25%       | 3%   | 0%   |