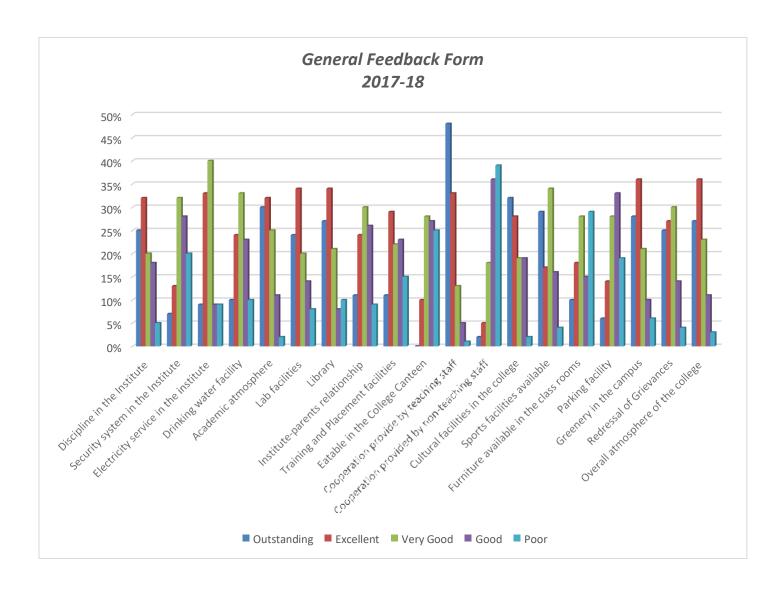

### D.A.V. COLLEGE BATHINDA (Pb.) General Feedback Form

Year 2017-18

Class in which you are studying \_\_\_\_\_

#### **Instructions:** (i) The Feedback form need not be signed by the student. (ii) The $(\sqrt{})$ the appropriate box:

| Sr. No.  | Particulars                                | Outstanding | Excellent | Very Good | Good | Poor |
|----------|--------------------------------------------|-------------|-----------|-----------|------|------|
| 01       | Discipline in the Institute                | 28%         | 34%       | 26%       | 11%  | 1%   |
| 02       | Security system in the Institute           | 30%         | 27%       | 21%       | 21%  | 1%   |
| 03       | Electricity service in the institute       | 25%         | 41%       | 30%       | 4%   | 0%   |
| 04       | Drinking water facility                    | 40%         | 40%       | 20%       | 0%   | 0%   |
| 05       | Academic atmosphere                        | 30%         | 35%       | 20%       | 15%  | 0%   |
| 06       | Lab facilities                             | 35%         | 40%       | 14%       | 10%  | 1%   |
| 07       | Library                                    | 48%         | 31%       | 20%       | 1%   | 0%   |
| 08       | Institute-parents relationship             | 20%         | 26%       | 24%       | 26%  | 4%   |
| 09       | Training and Placement facilities          | 35%         | 35%       | 19%       | 9%   | 2%   |
| 10       | Eatable in the College Canteen             | 45%         | 35%       | 20%       | 0%   | 0%   |
| 11       | Cooperation provide by teaching staff      | 60%         | 30%       | 10%       | 0%   | 0%   |
| 12       | Cooperation provided by non-teaching staff | 40%         | 40%       | 15%       | 5%   | 0%   |
| 12       | Cultural facilities in the college         | 35%         | 30%       | 25%       | 10%  | 0%   |
| 13       | Sports facilities available                | 43%         | 28%       | 25%       | 4%   | 0%   |
| 15       | Furniture available in the class rooms     | 18%         | 20%       | 33%       | 19%  | 10%  |
| 16       | Parking facility                           | 13%         | 17%       | 37%       | 29%  | 4%   |
|          | Greenery in the campus                     | 35%         | 45%       | 18%       | 2%   | 0%   |
| 17       | Redressal of Grievances                    | 29%         | 36%       | 24%       | 10%  | 1%   |
| 18<br>19 | Overall atmosphere of the college          | 33%         | 42%       | 22%       | 3%   | 0%   |