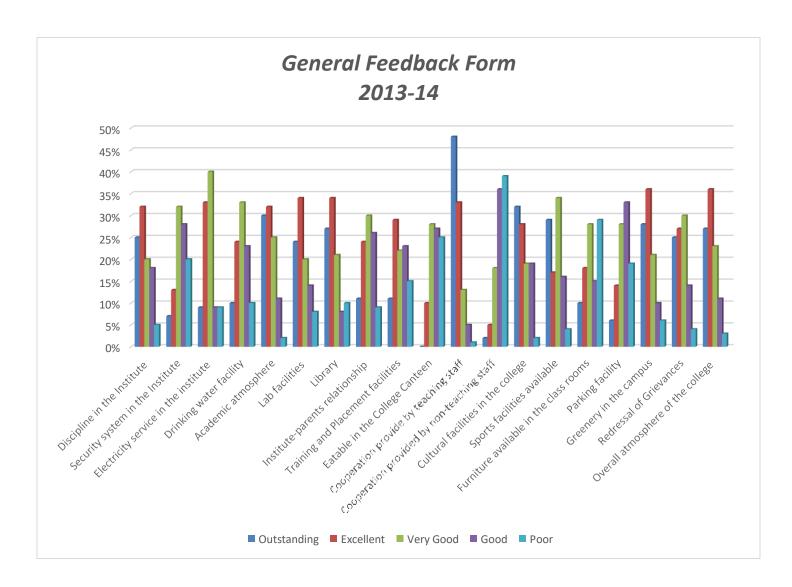

# D.A.V. COLLEGE BATHINDA (Pb.) General Feedback Form

Year 2013-14

#### Class in which you are studying

Instructions: (i) The Feedback form need not be signed by the student. (ii) The  $(\sqrt{)}$  the appropriate box:

| Sr. No. | Particulars                                | Outstanding | Excellent | Very Good | Good | Poor |
|---------|--------------------------------------------|-------------|-----------|-----------|------|------|
| 01      | Discipline in the Institute                | 25%         | 32%       | 20%       | 18%  | 5%   |
| 02      | Security system in the Institute           | 7%          | 13%       | 32%       | 28%  | 20%  |
| 03      | Electricity service in the institute       | 09%         | 33%       | 40%       | 9%   | 9%   |
| 04      | Drinking water facility                    | 10%         | 24%       | 33%       | 23%  | 10%  |
| 05      | Academic atmosphere                        | 30%         | 32%       | 25%       | 11%  | 2%   |
| 06      | Lab facilities                             | 24%         | 34%       | 20%       | 14%  | 8%   |
| 07      | Library                                    | 27%         | 34%       | 21%       | 08%  | 10%  |
| 08      | Institute-parents relationship             | 11%         | 24%       | 30%       | 26%  | 9%   |
| 09      | Training and Placement facilities          | 11%         | 29%       | 22%       | 23%  | 15%  |
| 10      | Eatable in the College Canteen             | 10%%        | 10%       | 28%       | 27%  | 25%  |
| 11      | Cooperation provide by teaching staff      | 48%         | 33%       | 13%       | 5%   | 1%   |
| 12      | Cooperation provided by non-teaching staff | 2%          | 5%        | 18%       | 36%  | 39%  |
| 13      | Cultural facilities in the college         | 32%         | 28%       | 19%       | 19%  | 2%   |
| 14      | Sports facilities available                | 29%         | 17%       | 34%       | 16%  | 4%   |
| 15      | Furniture available in the class rooms     | 10%         | 18%       | 28%       | 15%  | 29%  |
| 16      | Parking facility                           | 06%         | 14%       | 28%       | 33%  | 19%  |
| 17      | Greenery in the campus                     | 28%         | 36%       | 21%       | 10%  | 6%   |
| 18      | Redressal of Grievances                    | 25%         | 27%       | 30%       | 14%  | 4%   |
| 19      | Overall atmosphere of the college          | 27%         | 36%       | 23%       | 11%  | 3%   |