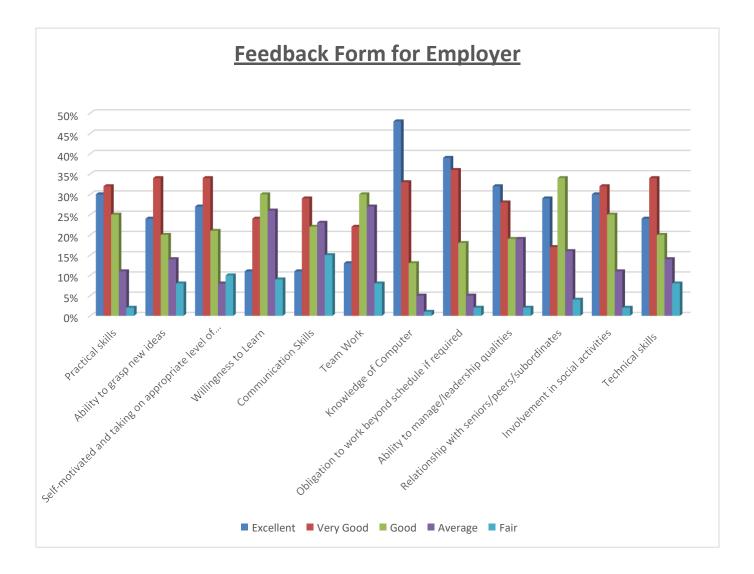

## Feedback regarding the students:

| Sr.<br>no. | Туре                                                                | Excellent | Very<br>Good | Good | Average | Fair |
|------------|---------------------------------------------------------------------|-----------|--------------|------|---------|------|
| 1          | Practical skills                                                    | 30%       | 32%          | 25%  | 11%     | 2%   |
| 2          | Ability to grasp new ideas                                          | 24%       | 34%          | 20%  | 14%     | 8%   |
| 3          | Self-motivated and taking on<br>appropriate level of responsibility | 27%       | 34%          | 21%  | 08%     | 10%  |
| 4          | Willingness to Learn                                                | 11%       | 24%          | 30%  | 26%     | 9%   |
| 5          | Communication Skills                                                | 11%       | 29%          | 22%  | 23%     | 15%  |
| 6          | Team Work                                                           | 13%       | 22%          | 30%  | 27%     | 8%   |
| 7          | Knowledge of Computer                                               | 48%       | 33%          | 13%  | 5%      | 1%   |
| 8          | Obligation to work beyond schedule if required                      | 39%       | 36%          | 18%  | 5%      | 2%   |
| 9          | Ability to manage/leadership<br>qualities                           | 32%       | 28%          | 19%  | 19%     | 2%   |
| 10         | Relationship with<br>seniors/peers/subordinates                     | 29%       | 17%          | 34%  | 16%     | 4%   |
| 11         | Involvement in social activities                                    | 30%       | 32%          | 25%  | 11%     | 2%   |
| 12         | Technical skills                                                    | 24%       | 34%          | 20%  | 14%     | 8%   |