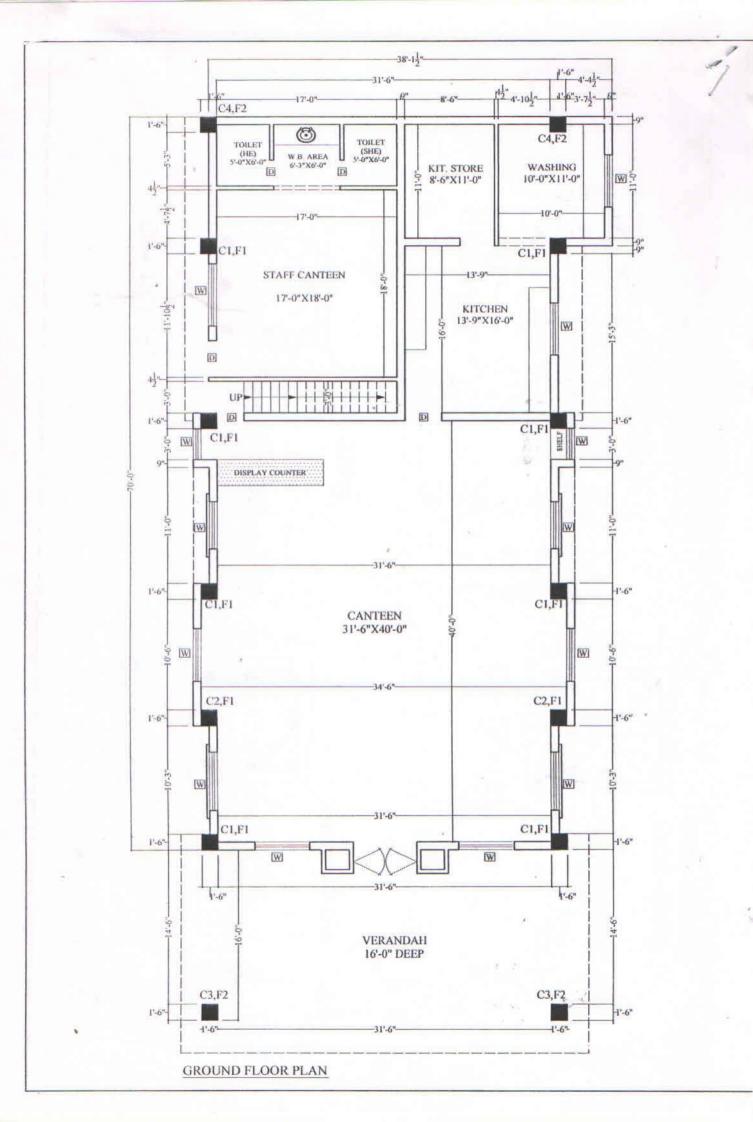

## NOTE :-2-3 5-6 8-3 4-9 PROPOSED DESIGN OF D.A.V COLLEGE ,AT BATHINDA 20'-9' -3-92 13'-6 1. ALL WALL HUNG SEATS 2. ALL BOTTLE TRAPS SINK NA **RETIRING ROOM** -7-12"-PANTRY SEWERAGE 12'-0"X13'-6" WAITING AREA -12-9 19'-102"X8'-1" 12 N Fu PRINCIPAL OFFICE 4-8 19'-102"X20'-9' 19-102 19'-102 -3-6 SEWERAC 7"-12"X5'-103 P.A OFFICE 9'-6" TOILET 0.9 0-0 8-3 4-10 20'-9" α 3. ALL FLUSH VALVES / IN BUILT TANK 3-6 -3-3"-#-4 2-2-TOUGHFENED GLASS E GROUND FLOOR PLAN SANITARY DRAWING 6-6"X6-7 TOILET DRG. TITLE :-61-6" -int -2'-6"--14-3 CLERICAL OFFICE 7-3" 19'-3"X30'-3" 3'-6"-HEAD CLERICAL OFFICE + OFFICER'S ROOM 4. PROVISION OF TRAPS & MANHOLE IF REQUIRED 5. FRONT OPEN AND REAR OPEN WATEROUTLETS INSIDE TO BE DISCUSSED WITH ARCHITECT. TO BE PROVIDED. TAP/SPOUT IF REQUIRED BY CLIENT TO BE GIVEN. 7'-8"X8'-3' -11'-6" ARCHITECT :-8'-6" Basera's -3'-6"-4 0 EXHAUST FAN 0 6-9 -4"-4"T 5-3 8-3" 4 0 -3'-6"-OFFICER'S ROOM 9'-0"X8'-3" RID 34'-1"X6"-72 STORE 1'-12-3-6"--7"-3" D.A.V College CLIENT:-0 ACCOUNT ROOM GLASS EXHAUST FAN 0 23'-5"X22'-0" HEAD ACCOUNT OFFICE 12'-3"X8'-3" J 8-32 -23'-5" -23'-5" 3 18-5" BASERA ARCHITECTS Architects, Int. Designers & Vaastukars 100° Suraj Giri, Near Mela Ram Hospital 100° Shakti Nagar, Bathinda - 151001 Tel. No. :- 9855615194 9814015194 ARCHITECT :-7-102 Į 6-7 -3'-6"+ 4-9 10-3 7.3 -2'-6"+2'-102" 5'-0"X8'-7" -71 TOILET 9-72 URINA 7'-0"X9'-6" 9'-6" SEWERAGE 0 ROOM 1-41-3-9"-F 17'-102"X12'-72" 2"-6" 4'-6" EXHAUST FAN 5'-47"-STORE 4-0 6 17-102 12'-6"X14'-0" STORE DATE:-DWG. NO. :- 0A-44(4 SCALE :--5-11"-12-6 8'-0"X18'-6" STORE EXHAUST FAN 1.0"=+ N.T.S. 18-0 2-72 7 22-03-17 48'-12"

## 6.2.1 Perspective/Strategic plan and deployment documents are available in the institution

| COLLEGE ,AT BATHINDA.                 |                 | LL WALL HUNG SEATS 2. ALL BOTTLE T                               |                               | 19'-10 <sup>2</sup> "X8'-1" | 5 8-1" WAITING AREA 8' |         | 4:8" -3:12 | 5                                                       |                                  | 5'-92 19'-102"/X20'-9" 20'-9" |                  | 5                         | 197-3 | 8:3                 |                                 | a gruye                                | - RETIRING ROOM         | 4'.9' Sink PANTRY 2' 9' 7'.19'.8'.10' 8' | Server Ace 2-72 | town of - Americansis - Automatic - Americansis - Americansi<br>Americansis - Americansis |
|---------------------------------------|-----------------|------------------------------------------------------------------|-------------------------------|-----------------------------|------------------------|---------|------------|---------------------------------------------------------|----------------------------------|-------------------------------|------------------|---------------------------|-------|---------------------|---------------------------------|----------------------------------------|-------------------------|------------------------------------------|-----------------|-----------------------------------------------------------------------------------------------------------------------------------------------------------------------------------------------------------------------------------------------------------------------------------------------------------------------------------------------------------------------------------------------------------------------------------------------------------------------------------------------------------------------------------------------------------------------------------------------------------------------------------------------------------------------------------------------------------------------------------------------------------------------------------------------------------------------------------------------------------------------------------------------------------------------------------------------------------------------------------------------------------------------------------------------------------------------------------------------------------------------------------------------------------------------------------------------------------------------------------------------------------------------------------------------------------------------------------------------------------------------------------------------------------------------------------------------------------------------------------------------------------------------------------------------------------------------------------------------------------------------------------------------------------------------------------------------------------------------------------------------------------------------------------------------------------------------------------------------------------------------------------------------------------------------------------------------------------------------------------------------------------------------------------------------------------------------------------------------------------------------------------|
| GROUND FLOOR PLAN<br>SANITARY DRAWING | DRG. TITLE :-   | ISH VALVES / IN BUILT TANK                                       | + 3:3° - 11/41 - 7-3° - 11/41 |                             |                        | -14'.3" |            | -19-2<br>                                               | CLERICAL OFFICE<br>19'-3"X30'-3" | a Hereita                     | . 8-3"           | 9 TOUGHFENED - OF         |       | 3                   |                                 | 4-2-0-1<br>                            |                         |                                          | N.              | 111 0'0' + 2'-9' - 2' +                                                                                                                                                                                                                                                                                                                                                                                                                                                                                                                                                                                                                                                                                                                                                                                                                                                                                                                                                                                                                                                                                                                                                                                                                                                                                                                                                                                                                                                                                                                                                                                                                                                                                                                                                                                                                                                                                                                                                                                                                                                                                                           |
| Basera's                              | ARCHITECT :-    | ON OF T                                                          | 7-3"                          | (                           |                        | -1'-6"  |            |                                                         | FICE                             | g                             | 7-6 5-3          | 0FFICER'S ROOM            | e     |                     | HEAD CLERICAL OFFICE 8'3" OFFIC | 0.0°                                   |                         | ά                                        | X               | 8' EXHAUSI FAN                                                                                                                                                                                                                                                                                                                                                                                                                                                                                                                                                                                                                                                                                                                                                                                                                                                                                                                                                                                                                                                                                                                                                                                                                                                                                                                                                                                                                                                                                                                                                                                                                                                                                                                                                                                                                                                                                                                                                                                                                                                                                                                    |
| D.A.V College                         | CLIENT:-        |                                                                  | -71:31 H1:40 - 77:31          | -                           |                        | -1*-6"  | 23:5"      | 23'-5"X22'-0"<br>                                       | ACCOUNT ROOM                     |                               | Q                | ,                         |       | TOUGHERNED<br>GLASS | 0FFICER'S ROOM 8:-32"           | 9' HEAD ACCOUNT OFFICE<br>12'-3"X8'-3" | のいたい                    | STORE<br>34'-1"X6'-7 <sup>1</sup>        | X               | 58'-1" EXHAUST FAN 8'-                                                                                                                                                                                                                                                                                                                                                                                                                                                                                                                                                                                                                                                                                                                                                                                                                                                                                                                                                                                                                                                                                                                                                                                                                                                                                                                                                                                                                                                                                                                                                                                                                                                                                                                                                                                                                                                                                                                                                                                                                                                                                                            |
|                                       | ARCHITECT :-    | NT OPEN AND REAR OPEN WATEROU<br>PROVIDED. TAP/SPOUT IF REQUIRED |                               | ŝ                           | 4                      | -18'-5" |            | 10 <sup>-,3*</sup> 7 <sup>-,0</sup> "X9-6" <sup>9</sup> |                                  |                               | -2'-6" -2'-102"" | 5-0*X8-72*                |       | 8                   | 8-3"                            |                                        | 127-74                  | 6-17 <u>4</u>                            |                 | + 2' + 4'.01" + 2' + 4'.6" EX                                                                                                                                                                                                                                                                                                                                                                                                                                                                                                                                                                                                                                                                                                                                                                                                                                                                                                                                                                                                                                                                                                                                                                                                                                                                                                                                                                                                                                                                                                                                                                                                                                                                                                                                                                                                                                                                                                                                                                                                                                                                                                     |
| io In                                 | DATE:- 22-03-17 | S<br>SUIENT TO BE GIVEN.                                         | 7                             | 3-8                         | 4-9"                   |         | 20         | 9'-6" STORE<br>8'-0"X18'-6"                             | 8.                               | - <u>N</u>                    | A0               | STORE<br>12'-6"X14'-0" 14 |       | 12-6                | 6. 41.61                        | 12                                     | STORE 12:-71/2 12:-71/2 |                                          | 17-102          | EXHAUST FAN S. 41 EXHAUST FAN                                                                                                                                                                                                                                                                                                                                                                                                                                                                                                                                                                                                                                                                                                                                                                                                                                                                                                                                                                                                                                                                                                                                                                                                                                                                                                                                                                                                                                                                                                                                                                                                                                                                                                                                                                                                                                                                                                                                                                                                                                                                                                     |